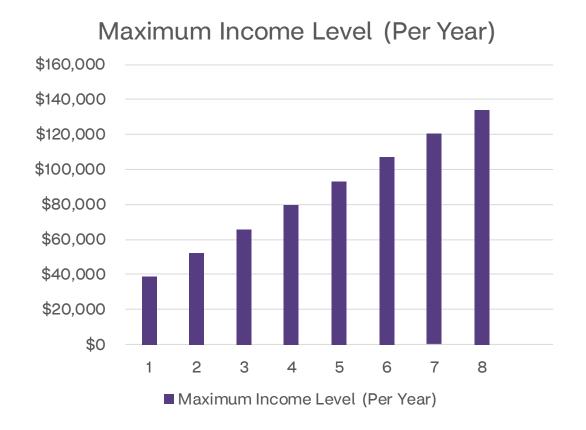

## **Household Income CHIP Requirements**

#### Annual Household Income Limits (before taxes)

| Household Size* | Maximum Income Level (Per Year) |
|-----------------|---------------------------------|
| 1               | \$38,640                        |
| 2               | \$52,260                        |
| 3               | \$65,880                        |
| 4               | \$79,500                        |
| 5               | \$93,120                        |
| 6               | \$106,740                       |
| 7               | \$120,360                       |
| 8               | \$133,980                       |