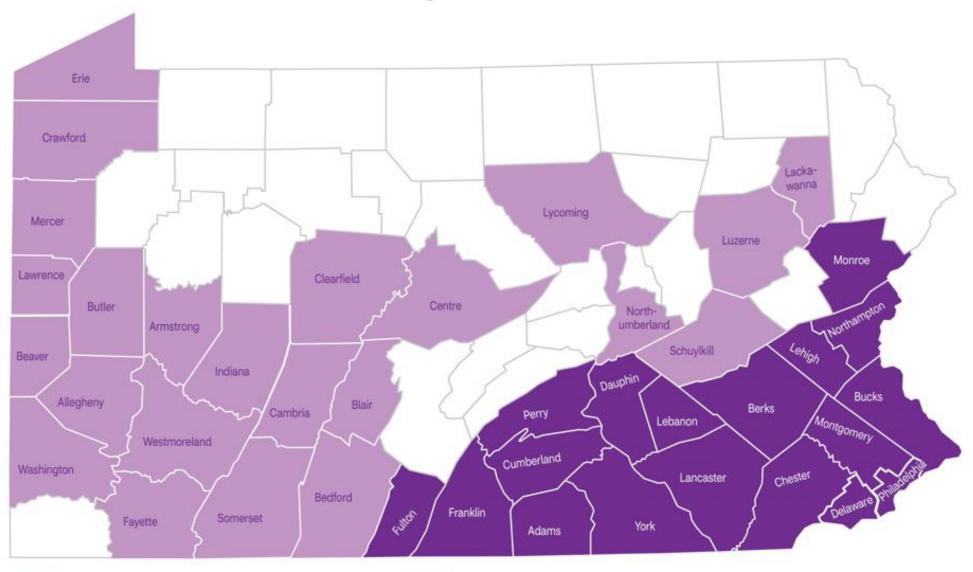

## **ABH Kids**

Provider Benefits & CHIP Expansion 2022

**Presenter:** Alicia LaFrance Lead Director, Network Management









## **Aetna Better Health® Kids Expansion**









## **Household Income CHIP Requirements**



#### Annual Household Income Limits (before taxes)

| Household Size* | Maximum Income Level (Per Year) |
|-----------------|---------------------------------|
| 1               | \$38,640                        |
| 2               | \$52,260                        |
| 3               | \$65,880                        |
| 4               | \$79,500                        |
| 5               | \$93,120                        |
| 6               | \$106,740                       |
| 7               | \$120,360                       |
| 8               | \$133,980                       |



## **Expanding Our Partnership**



#### **Focus**

- ✓ Members First
- ✓ Open dialog between Provider and ABH Kids
- ✓ Reflective Listening



#### Com